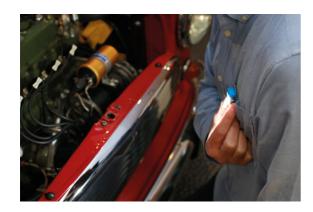

## Mini Work Lamp – 3W COB

A pocket sized mini work lamp that features a 3W COB light with a brightness range of 100 to 300 lumens, together with a super beam function that gives a 40 second burst of light at 500 lumens before switching down to the low (100 lumens) setting. It's powered by a rechargeable 600mAh lithium-ion battery, giving it a run time of 1.5 to 3 hours, all housed in a durable aluminium body. It also features a magnetic base to keep it in place and to shine the light where it's needed, together with a pocket clip to either allow it to be used hands free or to ensure it can be kept close at hand.