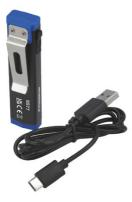

## Mini Work Lamp – 3W COB

A pocket sized mini work lamp that features a 3W COB light with a brightness range of 100 to 300 lumens, together with a super beam function that gives a 40 second burst of light at 500 lumens before switching down to the low (100 lumens) setting. It's powered by a rechargeable 600mAh lithium-ion battery, giving it a run time of 1.5 to 3 hours, all housed in a durable aluminium body. It also features a magnetic base to keep it in place and to shine the light where it's needed, together with a pocket clip to either allow it to be used hands free or to ensure it can be kept close at hand.

## Additional Information

- Rechargeable mini inspection light featuring an aluminium body with a magnetic base & pocket clip.
- Dimensions: 21mm x 89mm x 12mm.
- Switch mode: High, Low, Off; Brightness range: 100 300 lumens. Plus long press for a 40 second burst of light at 500 lumens.
- Working time: 1.5 3 hours; charging time: 2 2.5 hours. Powered by the built in 600mAh Li-ion battery. Rechargeable from USB charging cable (included).
- · CE & RoHS compliant.