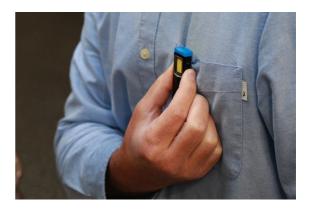

## Mini Work Lamp – 3W COB

A pocket sized mini work lamp that features a 3W COB light with a brightness range of 100 to 300 lumens, together with a super beam function that gives a 40 second burst of light at 500 lumens before switching down to the low (100 lumens) setting. It's powered by a rechargeable 600mAh lithium-ion battery, giving it a run time of 1.5 to 3 hours, all housed in a durable aluminium body. It also features a magnetic base to keep it in place and to shine the light where it's needed, together with a pocket clip to either allow it to be used hands free or to ensure it can be kept close at hand.

## Additional Information

- Rechargeable mini inspection light featuring an aluminium body with a magnetic base & pocket clip.
- Dimensions: 21mm x 89mm x 12mm.
- Switch mode: High, Low, Off; Brightness range: 100 300 lumens. Plus long press for a 40 second burst of light at 500 lumens.
- Working time: 1.5 3 hours; charging time: 2 2.5 hours. Powered by the built in 600mAh Li-ion battery. Rechargeable from USB charging cable (included).
- · CE & RoHS compliant.